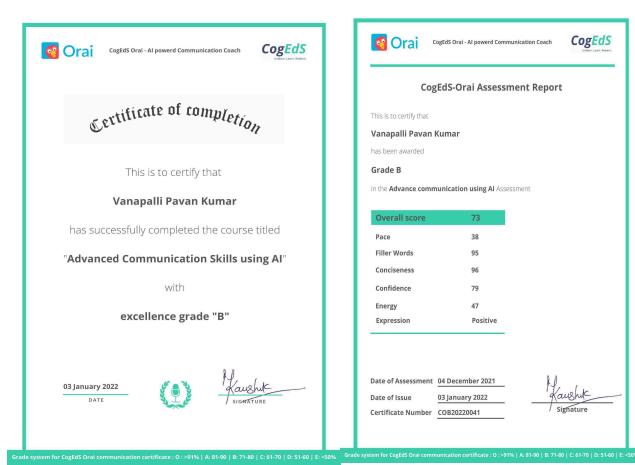

## 4. ORAI by CogEds

An AI-driven personalized communication coaching platform that improves confidence, conciseness, and clarity through guided exercises and feedback.

An Autonomous Institution

Approved by AICTE & Permanently Affiliated to JNTU GV, Vizianagaram Accredited by NAAC with "A" Grade