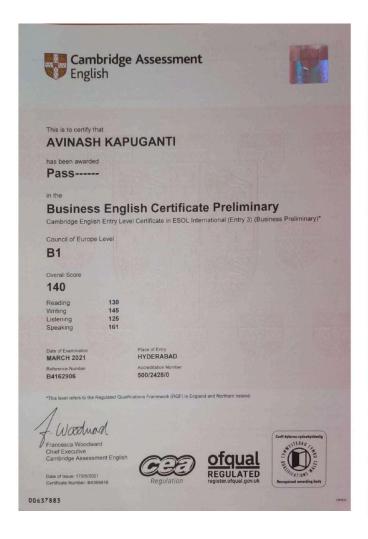

## 2. UPSkill by Cambridge

A modular test assessing reading, writing, listening, and speaking, with results mapped to CEFR levels. It is ideal for individuals looking to benchmark their English proficiency.