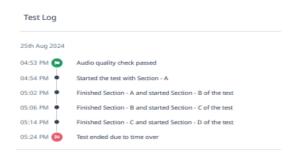

## 5. SpeechX by Mercer Mettl

A CEFR-based spoken English evaluation providing detailed pronunciation, fluency, and comprehension feedback to help candidates enhance their spoken communication skills.