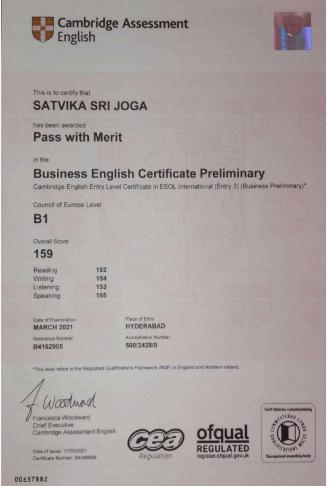

## 2. UPSkill by Cambridge

A modular test assessing reading, writing, listening, and speaking, with results mapped to CEFR levels. It is ideal for individuals looking to benchmark their English proficiency.