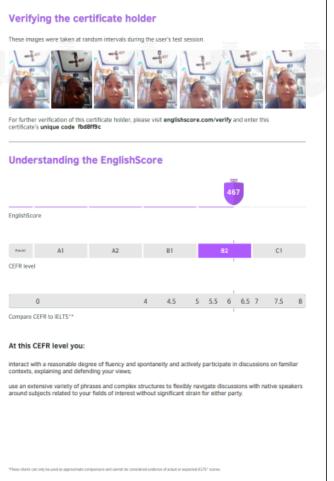

## 3. EnglishScore by British Council

A globally recognized test designed for students and professionals, providing CEFR-aligned scores to help improve workplace communication.

An Autonomous Institution