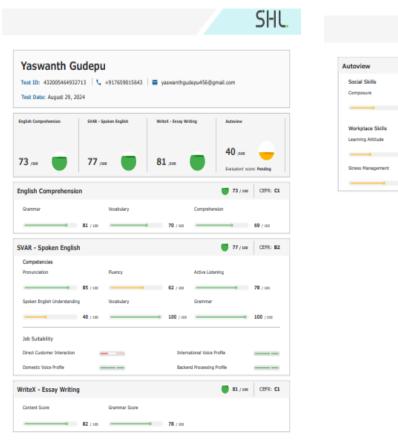

#### 6. SHL'z - WriteX with SVAR

AMCAT's WriteX assesses writing skills, while SVAR evaluates spoken English proficiency using AI-based scoring to boost employability.

© 2024 SHL and/or its affiliates. All rights reserved. | 1/18