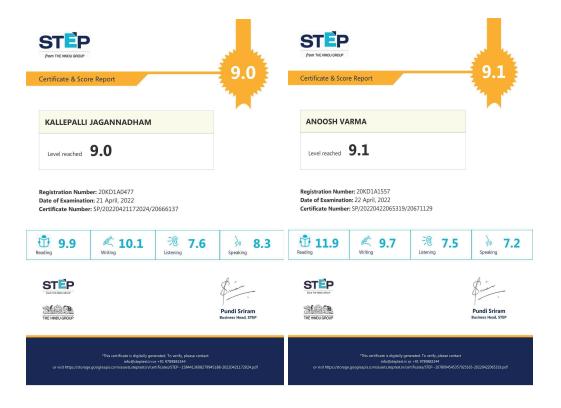

## 1. STEP Test by The Hindu

A structured assessment covering reading, writing, listening, and speaking skills to enhance English proficiency for academic and professional success.

An Autonomous Institution
Approved by AICTE & Permanently Affiliated to JNTU GV, Vizianagaram
Accredited by NAAC with "A" Grade