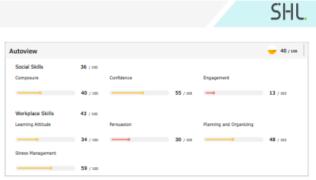

#### 6. SHL'z - WriteX with SVAR

AMCAT's WriteX assesses writing skills, while SVAR evaluates spoken English proficiency using AI-based scoring to boost employability.

© 2024 SHL and/or its affiliates. All rights reserved. | 1/18