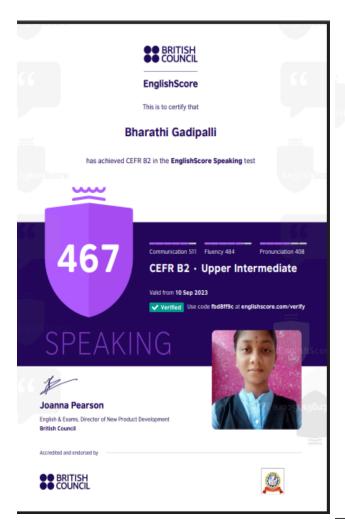

## 3. EnglishScore by British Council

A globally recognized test designed for students and professionals, providing CEFR-aligned scores to help improve workplace communication.

An Autonomous Institution