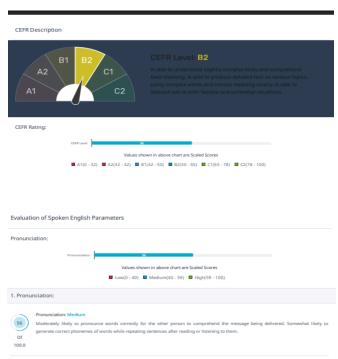

## 5. SpeechX by Mercer Mettl

A CEFR-based spoken English evaluation providing detailed pronunciation, fluency, and comprehension feedback to help candidates enhance their spoken communication skills.